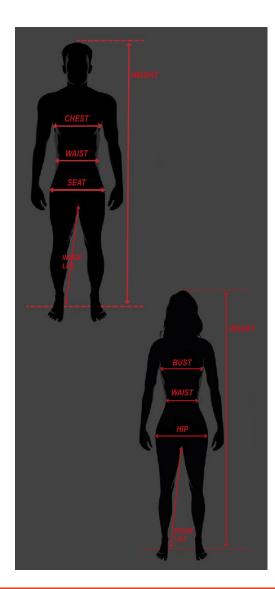

## **MEASURING GUIDE**

Measurements must be taken wearing clothing usually worn underneath Structural Fire garments.

The tape measure should be fairly loose and not pulled too tight.

**Chest/Bust** - measure under the arms at the fullest part around the chest horizontally with arms by your side

**Waist** - measure around the natural waistline at the fullest part

**Seat/Hip-** with the feet together measure around fullest part of the hips

**Height** - with bare feet together measure from the top of the head to the floor

**Inside leg** - in bare feet take the measurement from the top of the inside leg and measure down the inside leg to the floor

Once measurements are taken compare them to the fit guide measurement tables to find your Tunic and Trouser size.